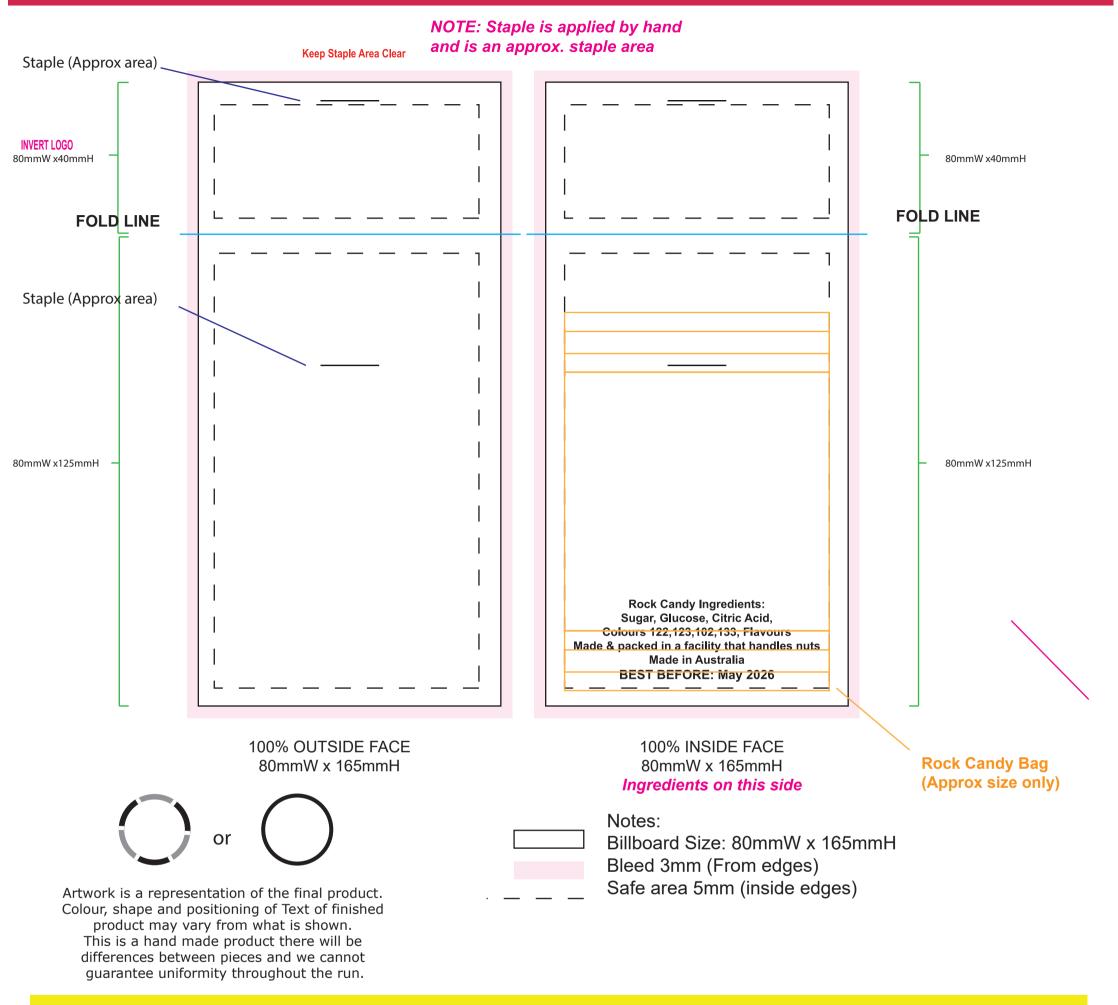

## **Product Code** : CC084K20 I HAVE CHECKED THIS ARTWORK & AUTHORISE THIS ORDER TO Description Billboard with 20g Rock Candy **PROCEED** Order# Company Name Name Contact Company: Skin Colour Date Text/Logo in Middle Signature : Text/Logo Colour Flavour Office Use Only Proof #: 80mmW x 165mmH (Total Billboard Size) Board Size Date : 80mmW x 40mmH (Flap only) Job No: **Customer must provide PMS Colour print guide** Print Colour File Quantity Delivery Date